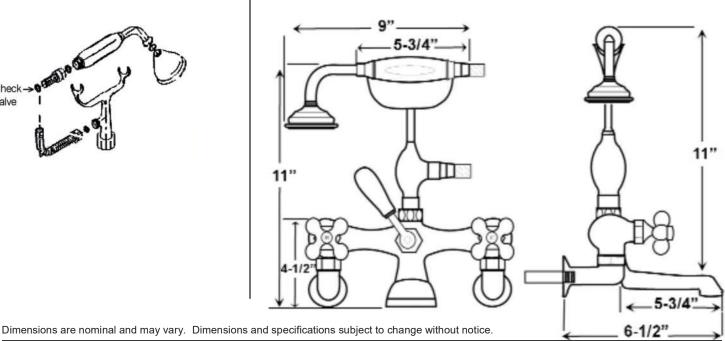

## Features:

- ▶ Brass construction
- ► Elephant spout length is 5-3/4"
- ► Flow rate is 3.7 GPM
- ► Available with porcelein lever (4602-PL) or metal cross handles (4602-MC)
- ► Telephone handshower with cradle and hose
- ► Handshower flow rate 2.5 GPM
- ► Handshower includes backflow preventer
- ► Swivel mounts adjust centers from 3" to 12"
- ▶ Faucet centers are 7" without swivel mounts
- ► For tub wall mount installation
- ► ¼ turn ceramic disc cartridges
- ► To be used with double offset bath supplies, Part #5576
- ▶ This faucet can also be used with rigid freestanding supplies, Part #4502 with adjustable swivel mounts removed