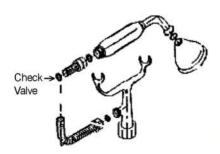

## Features:

- ▶ Brass construction
- ► Elephant spout length is 5-3/4"
- ► Flow rate is 3.7 GPM
- ► Available with porcelein lever (4602-PL) or metal cross handles (4602-MC)
- ► Telephone handshower with cradle and hose
- ► Handshower flow rate 2.5 GPM
- ► Handshower includes backflow preventer
- ► Swivel mounts adjust centers from 3" to 12"
- ▶ Faucet centers are 7" without swivel mounts
- ► For tub wall mount installation
- ► ¼ turn ceramic disc cartridges
- ► To be used with double offset bath supplies, Part #5576
- ▶ This faucet can also be used with rigid freestanding supplies, Part #4502 with adjustable swivel mounts removed