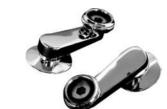

## Features:

- ▶ Brass construction
- ► Elephant spout length is 5-3/4"
- ► Flow rate is 3.7 GPM
- ► Available with porcelein lever (4602-PL) or metal cross handles (4602-MC)
- ► Telephone handshower with cradle and hose
- ► Handshower flow rate 2.5 GPM
- ► Handshower includes backflow preventer
- ► Swivel mounts adjust centers from 3" to 12"
- ▶ Faucet centers are 7" without swivel mounts
- ► For tub wall mount installation
- ► ¼ turn ceramic disc cartridges
- ► To be used with double offset bath supplies, Part #5576
- ▶ This faucet can also be used with rigid freestanding supplies, Part #4502 with adjustable swivel mounts removed