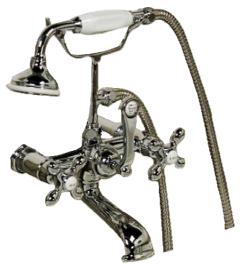

## **TUB WALL MOUNT FILLER WITH HANDSHOWER**

Cat. No. 4602

Adjustable Swivel Mounts

## Features:

- ▶ Brass construction
- ► Elephant spout length is 5-3/4"
- ► Flow rate is 3.7 GPM
- ► Available with porcelein lever (4602-PL) or metal cross handles (4602-MC)
- ► Telephone handshower with cradle and hose
- ► Handshower flow rate 2.5 GPM
- ► Handshower includes backflow preventer
- ► Swivel mounts adjust centers from 3" to 12"
- ▶ Faucet centers are 7" without swivel mounts
- ► For tub wall mount installation
- ► ¼ turn ceramic disc cartridges
- ► To be used with double offset bath supplies, Part #5576
- ▶ This faucet can also be used with rigid freestanding supplies, Part #4502 with adjustable swivel mounts removed